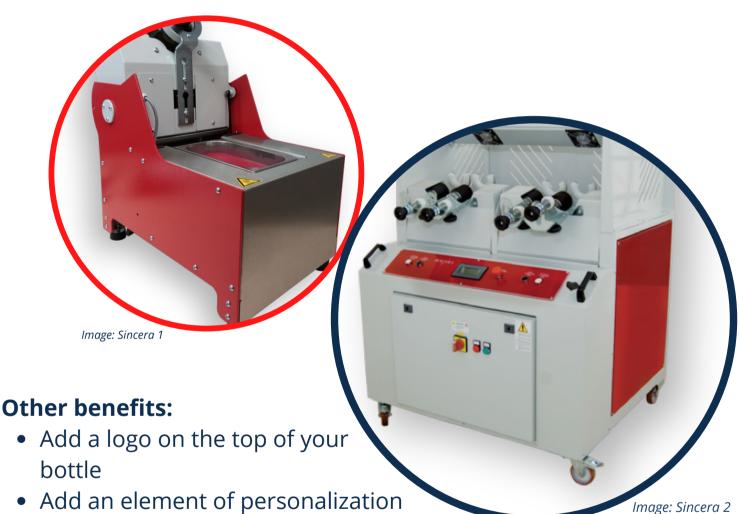

## Wax Dipping Solutions

### Top Benefits to Wax Dipping Solutions

- 1. Creates a moisture barrier
- 2. Maintains quality and composure over time
- 3.Provides a durable seal
- 4. Easily removable
- **5. Large assortment of colours for customization**

As a business, how can you *elevate* your products to stand out from the competition? Criveller offers waxing solutions to upgrade the look of your bottles, while adding a personal touch to your product.

A wax seal can help to prevent air, moisture, and bacteria from entering the product while it is being stored. The seal can also protect the cork from deteriorating over time.

Criveller offers manual, semi-automatic and automatic waxing machine solutions. With ease and simplicity, the wax machines will allow for a steady production.

## WAX DIPPING SOLUTIONS Personalize your bottle

Add arrelement or personalize
 Add a premium look to your

product

Are you looking to take that leap and start your distillery? Do you need to update your distillery equipment?