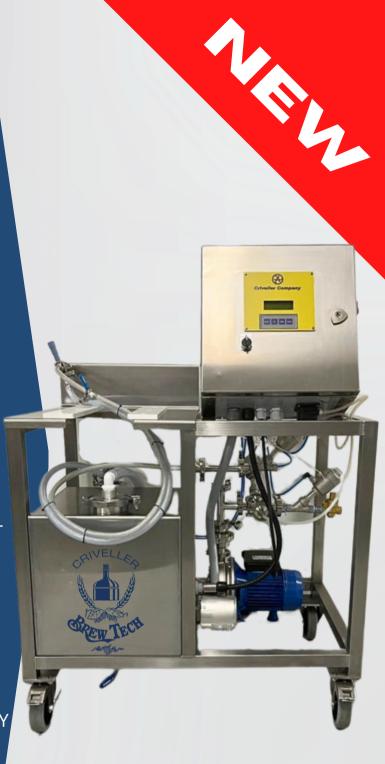

## Single Station Keg Washer

FOR OVER 35 YEARS, CRIVELLER'S DUAL STATION KEG WASHER HAS BEEN A STAPLE IN BREWERIES ACROSS NORTH AMERICA. CRIVELLER HAS NOW DEVELOPED THE MUCH-ANTICIPATED SINGLE STATION KEG WASHER TO SUPPORT CRAFT BREWERIES, BREWPUBS, CIDER HOUSES, ETC. PROUDLY MADE IN NORTH AMERICA BY CRIVELLER TECHNICIANS. **DESIGNED** FOR BREWERS, BY BREWERS.

## Single Station Keg Washer

- ONE KEG AT A TIME
  - 10-12 KEGS PER HOUR
    - AUTOMATIC CYCLE
    - PROGRAMMABLE CYCLE
      - SINGLE CENTRIFUGAL PUMP
      - DOSING PUMP FOR SANITIZER
    - ON WHEELS
    - CAUSTIC TANK WITH HEATER
- THERMOSTAT FOR TEMPERATURE CONTROL OF THE CAUSTIC STATION