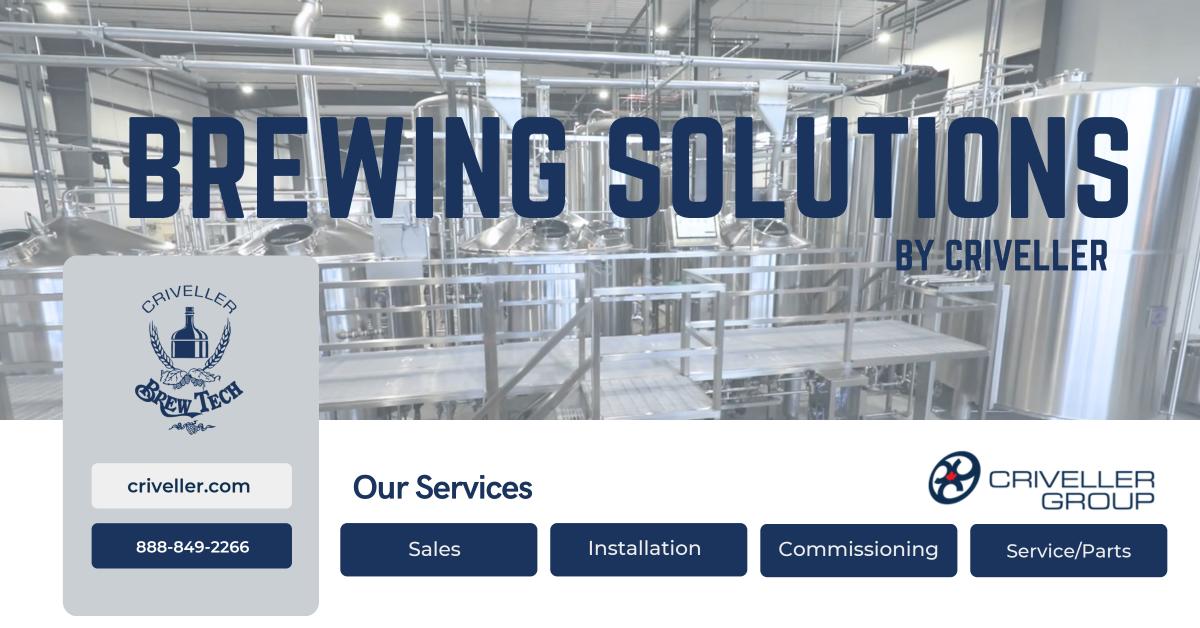

# SINGLE STATION HEG WASHER MANUFACTURED BY CRIVELLER

**Request Info** 

## SINGLE STATION KEG WASHER INFORMATION:

- One keg at a time
- 10-12 kegs per hour
- Automatic cycle
- Programmable cycle
- Single centrifugal

pump

- Dosing pump for sanitizer
- On wheels
- Caustic tank with heater
- Thermostat for temperature control of the caustic station