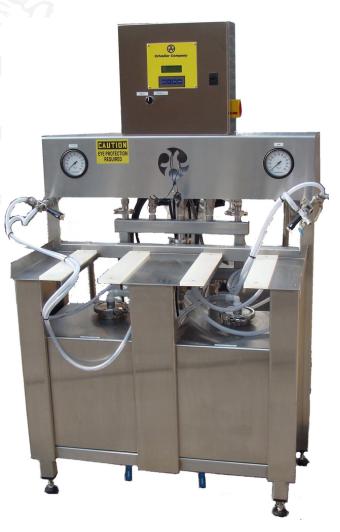

#### SINGLE CIP

### **ADDITIONAL INFORMATION:**

- 40 kegs per hour
- Automatic cycle
- Programmable cycle
- Single centrifugal pump
- Dosing pump for sanitizer

- On wheels
- Caustic tank with heater
- No cross-contamination between caustic washing and beer filling