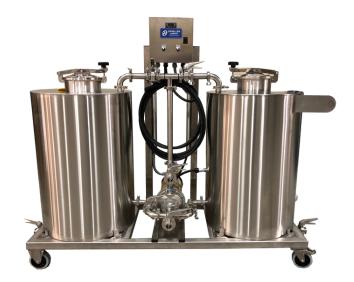

### **DUAL KEG WASHER**

## **DUAL KEG WASHER FEATURES:**

- 22-24 kegs/ hour
- Manufactured in stainless steel
- Automatic cycle
- Programmable cycle
- Two centrifugal pumps

**Request Info** 

• On wheels

- Pneumatic needle valves for precise control over fluid flow
- Caustic tank with heater
- Thermostat for temperature control of the caustic station