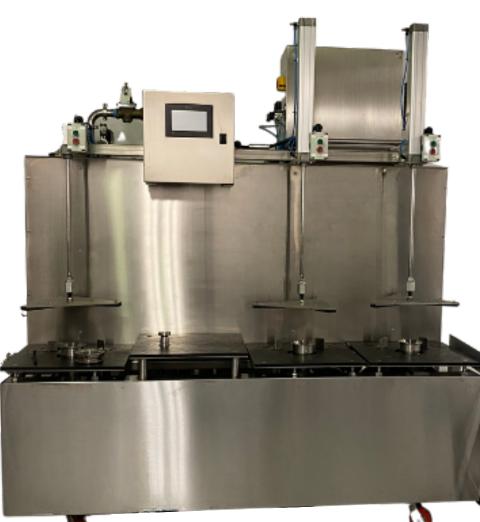

#### SINGLE CIP

## **DESIGNED FOR BREWERS, BY BREWERS.**

All units are manufactured by Criveller.