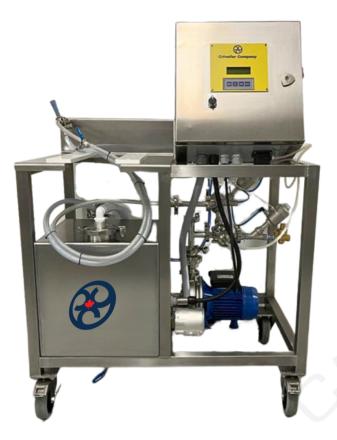

### **DUAL KEG WASHER**

## **DUAL KEG WASHER FEATURES:**

- 22-24 kegs/ hour
- Manufactured in stainless steel
- Automatic cycle
- Programmable cycle
- Two centrifugal pumps

**Request Info** 

• On wheels

- Pneumatic needle valves for precise control over fluid flow
- Caustic tank with heater
- Thermostat for temperature control of the caustic station